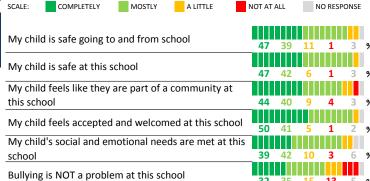

# **SCHOOL SAFETY**

How much do you agree with the following statements about your child's school?