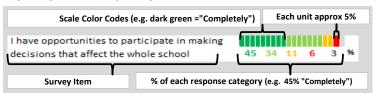

# **PARENT-TEACHER PARTNERSHIP**

| My School's Score | 37 | WEAK |  |  |  |  |
|-------------------|----|------|--|--|--|--|
| 1                 |    |      |  |  |  |  |

| The teacher(s) respects me  The teacher(s) does his or her best to help my child learn  The teacher(s) always has my child's best interest in mind  I am comfortable sharing my concerns with this teacher(s)  My child can learn a lot from this teacher(s)  My child will be more successful as an adult because of this teacher(s)  A LITTLE  NOT AT ALL  NO RESPONSE  NO 1 %  1 42 5 0 1 %  49 44 5 0 1 %  49 44 5 0 1 %  49 44 5 0 1 %  48 40 7 3 1 %  My child can learn a lot from this teacher(s)  48 40 7 3 1 % |
|--------------------------------------------------------------------------------------------------------------------------------------------------------------------------------------------------------------------------------------------------------------------------------------------------------------------------------------------------------------------------------------------------------------------------------------------------------------------------------------------------------------------------|
| The teacher(s) respects me  The teacher(s) does his or her best to help my child learn  The teacher(s) always has my child's best interest in mind  I am comfortable sharing my concerns with this teacher(s)  My child can learn a lot from this teacher(s)  My child will be more successful as an adult because of this teacher(s)  48 41 7 2 2 %                                                                                                                                                                     |
| The teacher(s) does his or her best to help my child learn  The teacher(s) always has my child's best interest in mind  I am comfortable sharing my concerns with this teacher(s)  My child can learn a lot from this teacher(s)  My child will be more successful as an adult because of this teacher(s)  48 41 7 2 2 %                                                                                                                                                                                                 |
| The teacher(s) does his or her best to help my child learn  The teacher(s) always has my child's best interest in mind  I am comfortable sharing my concerns with this teacher(s)  My child can learn a lot from this teacher(s)  My child will be more successful as an adult because of this teacher(s)  48 41 7 2 2 %                                                                                                                                                                                                 |
| The teacher(s) does his or her best to help my child learn  The teacher(s) always has my child's best interest in mind  I am comfortable sharing my concerns with this teacher(s)  My child can learn a lot from this teacher(s)  My child will be more successful as an adult because of this teacher(s)  48 41 7 2 2 %                                                                                                                                                                                                 |
| The teacher(s) does his or her best to help my child learn 51 42 5 0 1 %  The teacher(s) always has my child's best interest in mind 49 44 5 0 1 %  I am comfortable sharing my concerns with this teacher(s) 48 40 7 3 1 %  My child can learn a lot from this teacher(s) 49 43 6 1 1 %  My child will be more successful as an adult because of this teacher(s) 48 41 7 2 2 %                                                                                                                                          |
| learn The teacher(s) always has my child's best interest in mind I am comfortable sharing my concerns with this teacher(s)  My child can learn a lot from this teacher(s)  My child will be more successful as an adult because of this teacher(s)  42 5 0 1 %  49 44 5 0 1 %  48 40 7 3 1 %  49 43 6 1 1 %  50 5 5 6 6 6 1 1 %                                                                                                                                                                                          |
| The teacher(s) always has my child's best interest in mind 49 44 5 0 1 % I am comfortable sharing my concerns with this teacher(s) 48 40 7 3 1 % My child can learn a lot from this teacher(s) 49 43 6 1 1 % My child will be more successful as an adult because of this teacher(s) 48 41 7 2 2 %                                                                                                                                                                                                                       |
| mind                                                                                                                                                                                                                                                                                                                                                                                                                                                                                                                     |
| I am comfortable sharing my concerns with this teacher(s)  My child can learn a lot from this teacher(s)  My child will be more successful as an adult because of this teacher(s)  48 40 7 3 1 %  49 43 6 1 1 %  50 50 50 50 50 50 50 50 50 50 50 50 50 5                                                                                                                                                                                                                                                                |
| teacher(s)  My child can learn a lot from this teacher(s)  My child will be more successful as an adult because of this teacher(s)  48 40 7 3 1 %  49 43 6 1 1 %  50 50 50 50 50 50 50 50 50 50 50 50 50 5                                                                                                                                                                                                                                                                                                               |
| My child can learn a lot from this teacher(s)  49 43 6 1 1 %  My child will be more successful as an adult because of this teacher(s)  48 41 7 2 2 %                                                                                                                                                                                                                                                                                                                                                                     |
| My child will be more successful as an adult because of this teacher(s)  49 43 6 1 1 1 %  48 41 7 2 2 %                                                                                                                                                                                                                                                                                                                                                                                                                  |
| My child will be more successful as an adult because of this teacher(s)  49 43 6 1 1 1 %  48 41 7 2 2 %                                                                                                                                                                                                                                                                                                                                                                                                                  |
| of this teacher(s) 48 41 7 2 2 %                                                                                                                                                                                                                                                                                                                                                                                                                                                                                         |
|                                                                                                                                                                                                                                                                                                                                                                                                                                                                                                                          |
|                                                                                                                                                                                                                                                                                                                                                                                                                                                                                                                          |
| The teacher(s) let me know what they are working                                                                                                                                                                                                                                                                                                                                                                                                                                                                         |
| on in class 34 37 16 12 2 % (                                                                                                                                                                                                                                                                                                                                                                                                                                                                                            |
| The teacher(s) contacts me personally to discuss my                                                                                                                                                                                                                                                                                                                                                                                                                                                                      |
| child (strengths, weaknesses) 34 29 16 19 2 %                                                                                                                                                                                                                                                                                                                                                                                                                                                                            |
| The teacher(s) provides suggestions for how to                                                                                                                                                                                                                                                                                                                                                                                                                                                                           |
| support my child in school 36 33 16 14 2 %                                                                                                                                                                                                                                                                                                                                                                                                                                                                               |