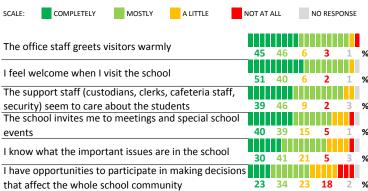

# SCHOOL COMMUNITY

| My School's Score | 36 | WEAK |
|-------------------|----|------|
|-------------------|----|------|

How much do you agree with the following statements about your child's  $\$ school?