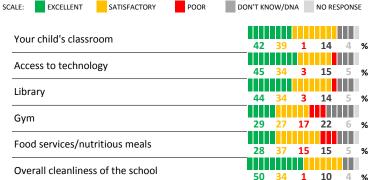

# **QUALITY OF FACILITIES**

| My School's Score | 48 | NEUTRAL |
|-------------------|----|---------|
|-------------------|----|---------|

How would you rate the quality of the following facilities at your school?