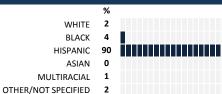

MY SCHOOL Parent/Guardian Survey 2015 Report

### **HOW TO READ THIS REPORT**



#### **MEASURE SCORES**

- Scores are calculated by aggregating the response items in that measure, giving more weight to those reponse items that are harder to agree with.
- Because schools are compared to other schools in the district, performance may be labeled "weak" despite having a majority of positive responses to individual items.

# SCORE SCALE 80-100 VERY STRONG 60-79 STRONG 40-59 NEUTRAL 20-39 WEAK

0-19 VERY WEAK

# **RESPONSE RATE**

# My School's Response Rate 64%

- Results not reported for schools with a response rate less than 30%.
- Response rate estimated by dividing the school's April 2015 enrollment by total number of children parents report having at the school.

# SURVEYED PARENT RACE



### SCHOOL RECOMMENDATION

How likely are parents to recommend this school, on a scale of 1 to 10?

My School's Average Score

8.3

# **SCHOOL SAFETY**

How much do you agree with the following statements about your child's school?



# SCHOOL COMMUNITY

| My School's Score | 36 | WEAK |
|-------------------|----|------|
|-------------------|----|------|

How much do you agree with the following statements about your child's  $\$ school?



# **QUALITY OF FACILITIES**

| My School's Score | 48 | NEUTRAL |
|-------------------|----|---------|
|-------------------|----|---------|

How would you rate the quality of the following facilities at your school?



# **PARENT-TEACHER PARTNERSHIP**

| My School's Score | 37 | WEAK |  |  |  |  |
|-------------------|----|------|--|--|--|--|
| 1